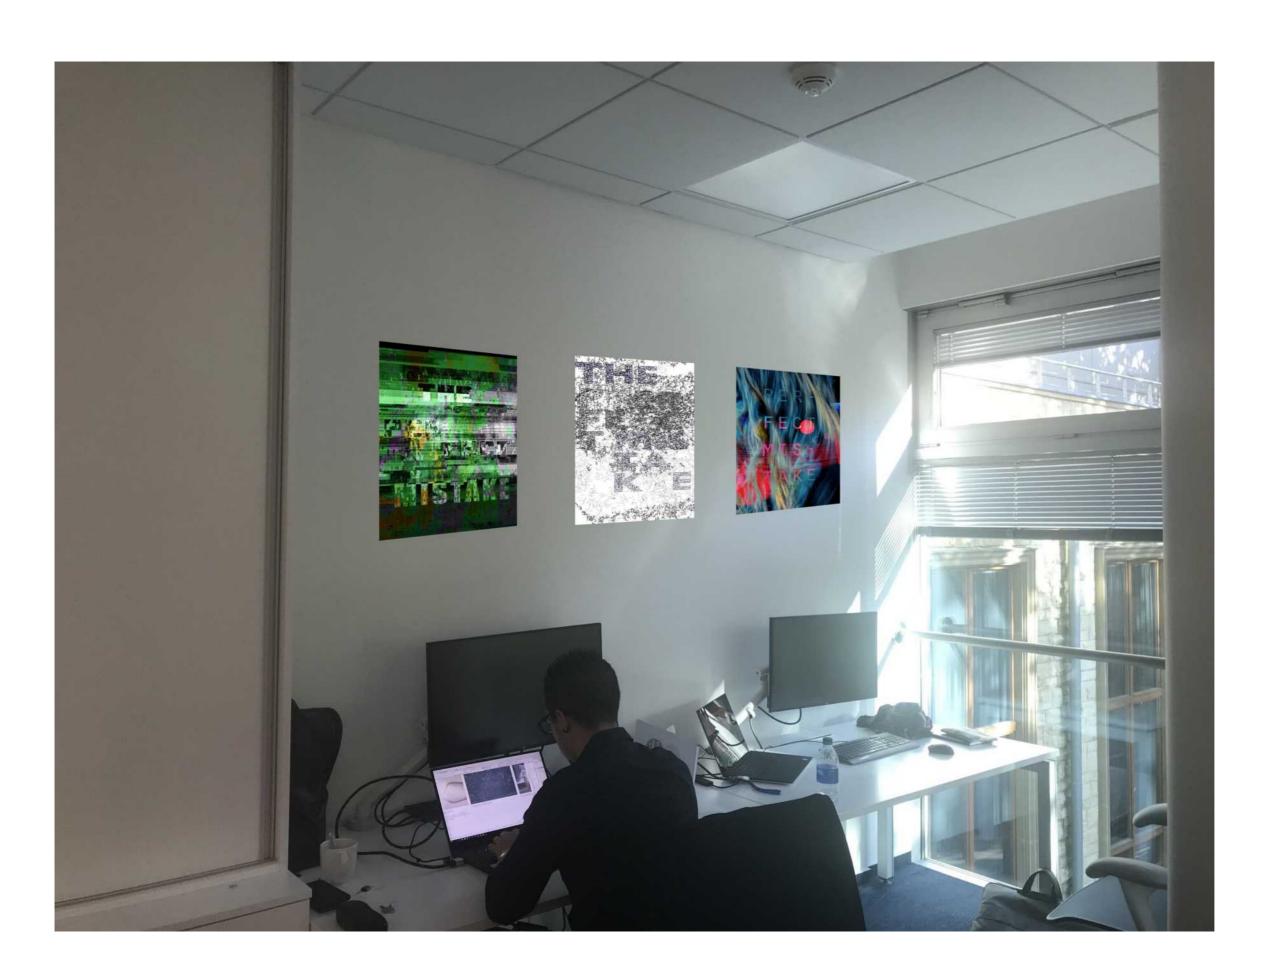

C100.16

DRAWING NAME :
4th FLOOR - EMEA FINANCE

FORMAT / SCALE :

DATE : 18.10.2019 REVISION :

CLIENT :

**COLLIERS** 

LOCATION :

Slovanský dům , Prague