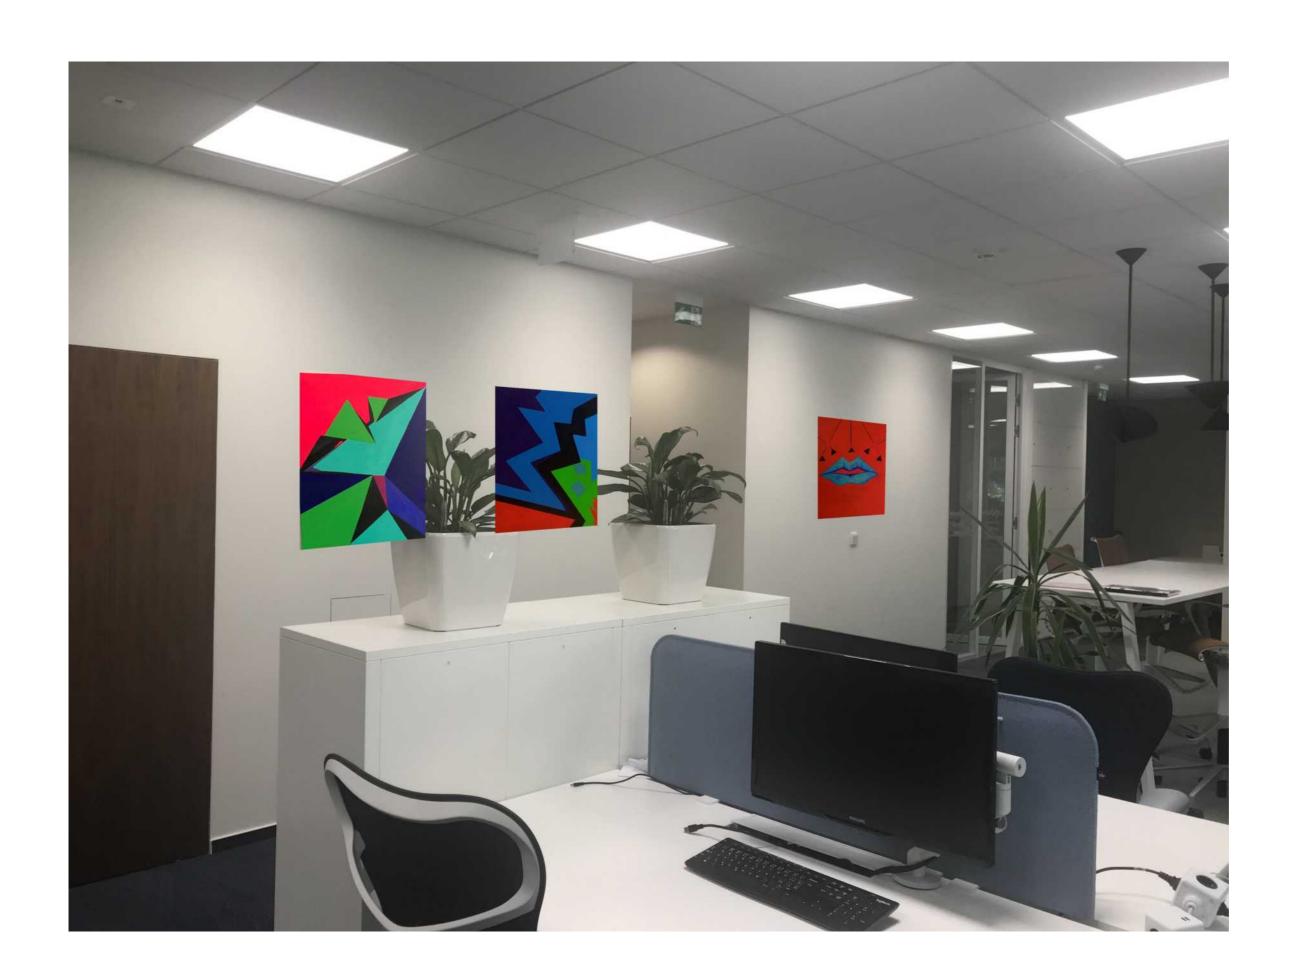

PROJECT NUMBER :

Arch. study

C100

DRAWING NUMBER :

C100.4

DRAWING NAME :

3rd FLOOR - OPEN SPACE

FORMAT / SCALE : A3 /

Lenka Macková
C100

PHASE :

Arch. study

DRAWING NUMBER :

C100.5

DRAWING NAME :

3rd FLOOR - OPEN SPACE

FORMAT / SCALE : A3 /
DATE : 18.10.2019